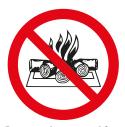

## **ATTENTION!**

Always use interchangeable ceramic logs with decorative stones.

Building materials should never be used.

A maximum of four logs can be placed in the fireplace.

Never place ceramic logs or decorative stones in front of and directly on the burner as this may cause flame wrapping and firing the back wall of the product.