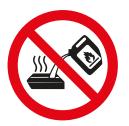

## **SAFETY INSTRUCTIONS**

Adding biofuel during operation is not allowed.

Do not add biofuel until the device has cooled down.

Not suitable for continuous operation.

Use specified fuel only.

Intended only for the rooms as indicated in the Operation Manual.