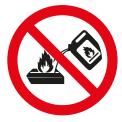

## **SAFETY INSTRUCTIONS**

Adding biofuel during operation is not allowed.

Do not add biofuel until the device has cooled down.

Not suitable for continuous operation.

Use specified fuel only.

Intended only for the rooms as indicated in the Operation Manual.